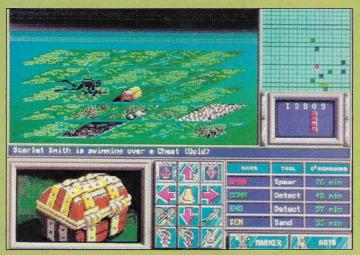

American developer Centaur software has obviously taken things at a more leisurely pacel

The basic story behind the game

known as The Proteus.

follows the film very closely. Famed Eastern Bloc scientist Jan Benes has As a result he now has a rather unpleasant blood clot at the base of his grey matter and it is your job to enter into his blood stream in the been attacked by the KGB defecting to the West.

You will need an extra special formidable white blood cells, weapon to wipe out the miniaturized experimental submarine **SOOEY YUCKY SCROLLY BITS**  head north to the boffin's noggin for a spot of tumour bashing. Simple stuff really?

mincemeat of it by using a high

offending

through his blood system to the clot and then make

Your mission is to make your way

Benes body all in one piece, and as a result it has been divided into

The laser cannot be placed into

technology laser weapon.

S an alien accustomed to, you will have to put compared to what the body ō you're something

This double blob plasma cannon will eliminate them in an instant pieces, stick 'em together and then

Unfortunately though, seeing as up with just about every defense

It is down to you to guide the Proteus through the major arteries and blast your path clear of numerous bodily defences. system that the human form can lash White blood cells, antibodies, life-forms,

are six in all to be collected before you head towards the brain

d true various bolt-on thingummybobbies which will top up your fuel, oxygen or \_\_ modern style, you can Along your travels, weapons systems.